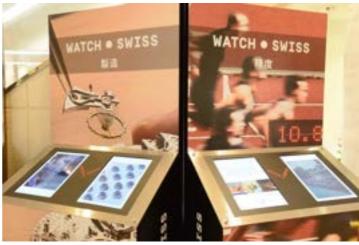

## Promotion Event of Swiss Watch Industry, WATCH.SWISS Japan Exhibit in Tokyo from August 16<sup>th</sup>, 2023

The promotional event produced by Federation of the Swiss Watch Industry FH entitled "WATCH.SWISS JAPAN" holds in the 26th Mitsukoshi World Watch Fair at Nihombashi Mitsukoshi Honten. The event tool consists of 7 totems, which has 7 different themes about Swiss watches (Switzerland, Swiss Made, History, Design, Precision, Manufacture, and Complication). Moreover, Visitors can also experience the digital assembly of a mechanical watch movement on a touch-screen "workbench".

## Display Image

Workbench and Totems