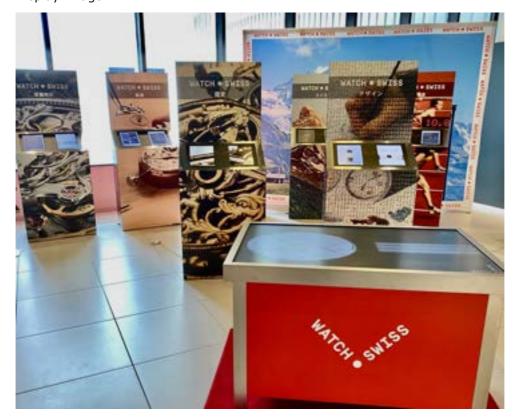

## Promotion Event of Swiss Watch Industry, WATCH.SWISS Japan Exhibit in Tokyo from August 16<sup>th</sup>, 2023

The promotional event produced by Federation of the Swiss Watch Industry FH entitled "WATCH.SWISS JAPAN" holds in the 26th Mitsukoshi World Watch Fair at Nihombashi Mitsukoshi Honten. The event tool consists of 7 totems, which has 7 different themes about Swiss watches (Switzerland, Swiss Made, History, Design, Precision, Manufacture, and Complication). Moreover, Visitors can also experience the digital assembly of a mechanical watch movement on a touch-screen "workbench".

## Display Image

Workbench and Totems