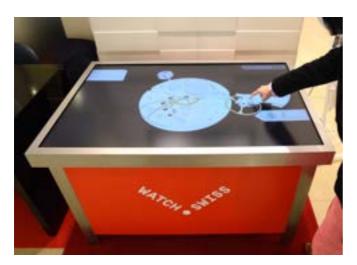

## Promotion Event of Swiss Watch Industry, WATCH.SWISS Japan Exhibit in Tokyo from August 16<sup>th</sup>, 2023

The promotional event produced by Federation of the Swiss Watch Industry FH entitled "WATCH.SWISS JAPAN" holds in the 26th Mitsukoshi World Watch Fair at Nihombashi Mitsukoshi Honten. The event tool consists of 7 totems, which has 7 different themes about Swiss watches (Switzerland, Swiss Made, History, Design, Precision, Manufacture, and Complication). Moreover, Visitors can also experience the digital assembly of a mechanical watch movement on a touch-screen "workbench".

## Display Image

Workbench and Totems